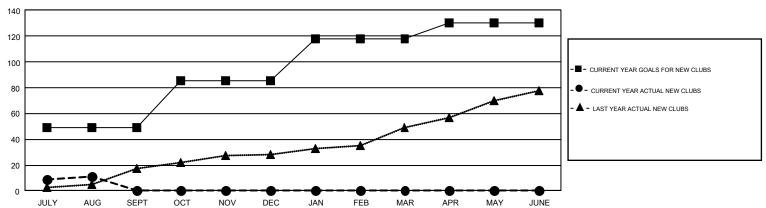

## GMT Constitutional Area 6, Group E

GMT: VASUDEV VALAWALKAR

REPORT DOES NOT INCLUDE CLUBS IN UNDISTRICTED AREAS.

| Clubs                 |               |           |               | Members               |                           |                         |                                                    |  |
|-----------------------|---------------|-----------|---------------|-----------------------|---------------------------|-------------------------|----------------------------------------------------|--|
| RESULTS FOR 2017-2018 |               |           |               | RESULTS FOR 2017-2018 |                           |                         |                                                    |  |
| QUARTER               | NEW CLUB GOAL | NEW CLUBS | DROPPED CLUBS | QUARTER               | MEMBER GROWTH NET<br>GOAL | MEMBER GROWTH<br>ACTUAL | DROPPED<br>MEMBERS ACTUAL<br>(including transfers) |  |
| JULY/AUG/SEPT         | 49            | 11        | 2             | JULY/AUG/SEPT         | 750                       | 893                     | 1,320                                              |  |
| OCT/NOV/DEC           | 36            | 0         | 0             | OCT/NOV/DEC           | 1,050                     | 0                       | 0                                                  |  |
| JAN/FEB/MAR           | 33            | 0         | 0             | JAN/FEB/MAR           | 1,060                     | 0                       | 0                                                  |  |
| APR/MAY/JUNE          | 12            | 0         | 0             | APR/MAY/JUNE          | -140                      | 0                       | 0                                                  |  |