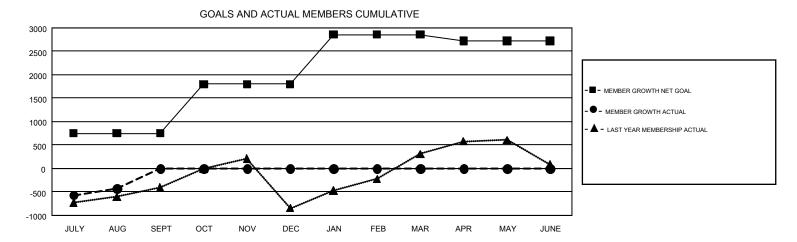

## GMT Constitutional Area 6, Group E

GMT: VASUDEV VALAWALKAR

REPORT DOES NOT INCLUDE CLUBS IN UNDISTRICTED AREAS.

| Clubs                 |               |           |               | Members               |                           |                         |                                                    |  |
|-----------------------|---------------|-----------|---------------|-----------------------|---------------------------|-------------------------|----------------------------------------------------|--|
| RESULTS FOR 2017-2018 |               |           |               | RESULTS FOR 2017-2018 |                           |                         |                                                    |  |
| QUARTER               | NEW CLUB GOAL | NEW CLUBS | DROPPED CLUBS | QUARTER               | MEMBER GROWTH NET<br>GOAL | MEMBER GROWTH<br>ACTUAL | DROPPED<br>MEMBERS ACTUAL<br>(including transfers) |  |
| JULY/AUG/SEPT         | 49            | 11        | 2             | JULY/AUG/SEPT         | 750                       | 893                     | 1,320                                              |  |
| OCT/NOV/DEC           | 36            | 0         | 0             | OCT/NOV/DEC           | 1,050                     | 0                       | 0                                                  |  |
| JAN/FEB/MAR           | 33            | 0         | 0             | JAN/FEB/MAR           | 1,060                     | 0                       | 0                                                  |  |
| APR/MAY/JUNE          | 12            | 0         | 0             | APR/MAY/JUNE          | -140                      | 0                       | 0                                                  |  |